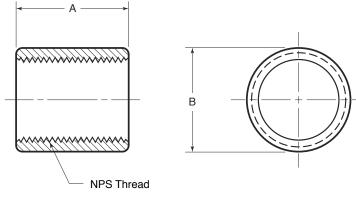

| Part<br>Number | Size    | Weight/<br>100 (lbs.) | Length<br>"A" (in.) | Outside<br>Diameter "B" (in.) |
|----------------|---------|-----------------------|---------------------|-------------------------------|
| CPL50          | ½ in.   | 20                    | 1.63                | 1.09                          |
| CPL75          | 3¼ in.  | 28                    | 1.64                | 1.34                          |
| CPL100         | 1 in.   | 37                    | 1.97                | 1.58                          |
| CPL125         | 1-¼ in. | 56                    | 2.03                | 1.97                          |
| CPL150         | 1-½ in. | 71                    | 2.06                | 2.24                          |
| CPL200         | 2 in.   | 105                   | 2.13                | 2.77                          |
| CPL250         | 2-½ in. | 208                   | 3.19                | 3.30                          |
| CPL300         | 3 in.   | 206                   | 3.31                | 3.83                          |
| CPL400         | 4 in.   | 427                   | 3.52                | 5.02                          |