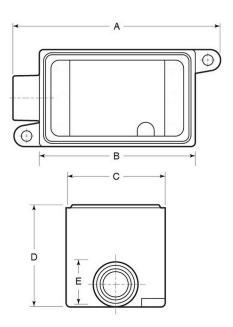

| Part   |       | Weight/     | Dimension (in.) |      |      |      |      |
|--------|-------|-------------|-----------------|------|------|------|------|
| Number | Size  | Each (lbs.) | Α               | В    | C    | D    | Ε    |
| FD75   | ¾ in. | 3           | 6.14            | 4.67 | 2.96 | 2.94 | 1.31 |