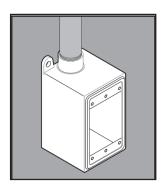

# **FD DEVICE BOX**

## **APPLICATION**

- Used to wire devices such as switches and receptacles, act as pull boxes, and/or connect conduit
- Offered in "deep" style, in six configurations: FD, FDC, FDA, FDS, FDX, and double-gang FDDX
- · Manufactured in stainless steel to help prevent corrosion
- Can be installed using ordinary hand tools and require little maintenance or repair
- · Provided in a bright, polished finish that does not require touch up or painting