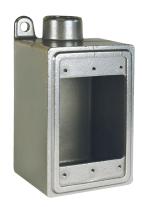

# **FD DEVICE BOX**

## **APPLICATION**

- Used to wire devices such as switches and receptacles, act as pull boxes, and/or connect conduit
- Offered in "deep" style, in six configurations: FD, FDC, FDA, FDS, FDX, and double-gang FDDX
- · Manufactured in stainless steel to help prevent corrosion
- Can be installed using ordinary hand tools and require little maintenance or repair
- · Provided in a bright, polished finish that does not require touch up or painting