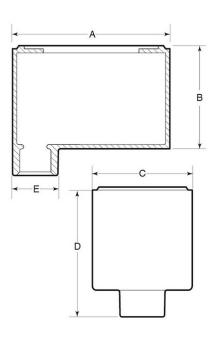

| Part   |       | Weight/     | Dimension (in.) |      |      |      |      |
|--------|-------|-------------|-----------------|------|------|------|------|
| Number | Size  | Each (lbs.) | A               | В    | C    | D    | Ε    |
| FDA75  | ¾ in. | 3           | 4.67            | 2.94 | 2.96 | 3.69 | 1.31 |