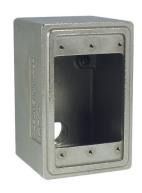

# FDA DEVICE BOX

#### **APPLICATION**

- Used to wire devices such as switches and receptacles, act as pull boxes, and/or connect conduit
- Offered in "deep" style, in six configurations: FD, FDC, FDA, FDS, FDX, and double-gang FDDX
- · Manufactured in stainless steel to help prevent corrosion
- Can be installed using ordinary hand tools and require little maintenance or repair
- · Provided in a bright, polished finish that does not require touch up or painting