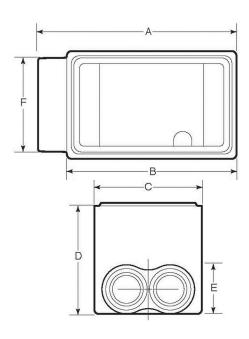

| Part   |       | Weight/     | Dimension (in.) |      |      |      |      |      |
|--------|-------|-------------|-----------------|------|------|------|------|------|
| Number | Size  | Each (lbs.) | Α               | В    | C    | Ď    | Ε    | F    |
| FDS75  | ¾ in. | 3           | 5.44            | 4.67 | 2.96 | 2.94 | 1.31 | 2.50 |