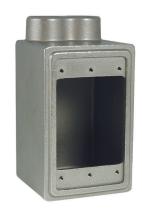

# FDS DEVICE BOX

### APPLICATION

- Used to wire devices such as switches and receptacles, act as pull boxes, and/or connect conduit
- Offered in "deep" style, in six configurations: FD, FDC, FDA, FDS, FDX, and double-gang FDDX
- · Manufactured in stainless steel to help prevent corrosion
- Can be installed using ordinary hand tools and require little maintenance or repair
- · Provided in a bright, polished finish that does not require touch up or painting