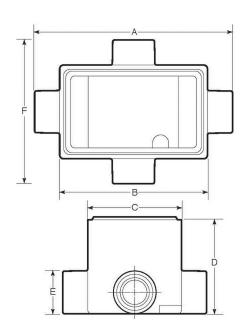

| Part   |       | Weight/     |      |      |      |      |      |      |
|--------|-------|-------------|------|------|------|------|------|------|
| Number | Size  | Each (lbs.) | Α    | В    | C    | D    | Ε    | F    |
| FDX75  | ¾ in. | 4           | 6.22 | 4.67 | 2.96 | 2.94 | 1.31 | 4.51 |