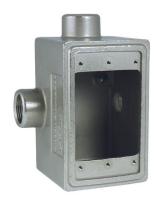

# **FDX DEVICE BOX**

### APPLICATION

- Used to wire devices such as switches and receptacles, act as pull boxes, and/or connect conduit
- Offered in "deep" style, in six configurations: FD, FDC, FDA, FDS, FDX, and double-gang FDDX
- · Manufactured in stainless steel to help prevent corrosion
- Can be installed using ordinary hand tools and require little maintenance or repair
- · Provided in a bright, polished finish that does not require touch up or painting