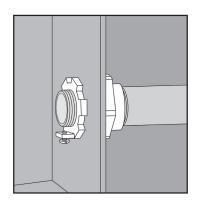

## STAINLESS STEEL **GROUNDING HUBS**

**APPLICATION** 

- · Designed for use with threaded conduit
- · Provide a means of connecting conduit to various enclosures and/or for terminating electric circuits
- · Grounding lug and screw provide a secure connection for ground wiring
- Manufactured in stainless steel to help prevent corrosion
- Can be installed using ordinary hand tools and require little maintenance or repair
- · Provided in a bright, polished finish that does not require touch up or painting