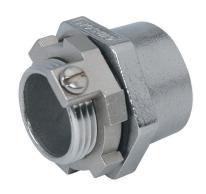

## STAINLESS STEEL **GROUNDING HUBS**

**APPLICATION** 

- · Designed for use with threaded conduit
- · Provide a means of connecting conduit to various enclosures and/or for terminating electric circuits
- · Grounding lug and screw provide a secure connection for ground wiring
- Manufactured in stainless steel to help prevent corrosion
- Can be installed using ordinary hand tools and require little maintenance or repair
- · Provided in a bright, polished finish that does not require touch up or painting