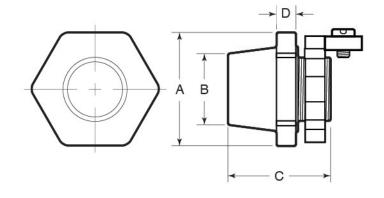

## **Material:**

-Body: CF8M (316 SS) -Locknut: CF8M (316 SS) -Grounding Screw: 316 SS

-O-Ring: Neoprene

**Country of Origin: 100%** 

Made in USA

| Part       |         | Weight/    | Dimension (in.) |      |      |      |
|------------|---------|------------|-----------------|------|------|------|
| Number     | Size    | 100 (lbs.) | Α               | В    | `C´  | D    |
| 7050-G-HUB | ½ in.   | 22         | 1.31            | 1.07 | 1.32 | 0.25 |
| 7075-G-HUB | ³¼ in.  | 34         | 1.63            | 1.27 | 1.50 | 0.31 |
| 7100-G-HUB | 1 in.   | 49         | 1.88            | 1.54 | 1.75 | 0.31 |
| 7125-G-HUB | 1-¼ in. | 73         | 2.25            | 1.95 | 1.81 | 0.38 |
| 7150-G-HUB | 1-½ in. | 87         | 2.56            | 2.23 | 1.81 | 0.38 |
| 7200-G-HUB | 2 in.   | 114        | 3.06            | 2.65 | 1.85 | 0.38 |
| 7250-G-HUB | 2-½ in. | 192        | 3.60            | 3.20 | 2.40 | 0.42 |
| 7300-G-HUB | 3 in.   | 334        | 4.50            | 3.89 | 2.75 | 0.50 |
| 7400-G-HUB | 4 in.   | 459        | 5.38            | 4.97 | 3.00 | 0.56 |