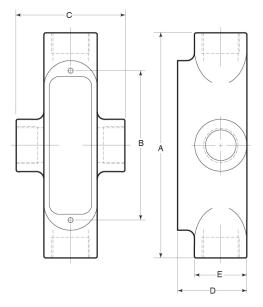

| Part   |        | Weight/     | Dimension (in.) |      |      |      |      |
|--------|--------|-------------|-----------------|------|------|------|------|
| Number | Size   | Each (lbs.) | A               | В    | C    | Ď    | E    |
| 7075X  | 3¼ in. | 3           | 6.65            | 4.31 | 3.39 | 2.00 | 1.50 |
| 7100X  | 1 in.  | 4           | 7.55            | 5.00 | 3.63 | 2.30 | 1.75 |