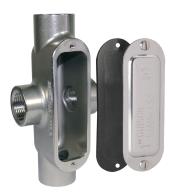

#### Material:

-Body: CF8M (316 SS) -Cover, Screws: 316 SS -Gasket: Neoprene

**Country of Origin:** 100% Made in USA

### APPLICATION

- Designed to make 90° turns, change the route of conduit, and/or to make wiring pulls and connections
- Flat back design provides extra wiring capacity
- Form 8
- Offered in seven configurations: C, LB, LL, LR, T, TB, X
- Supplied complete with cover, gasket and Type 316 SS screws
- · Manufactured in stainless steel to help prevent corrosion
- · Can be installed using ordinary hand tools and require little maintenance or repair
- · Provided in a bright, polished finish that does not require touch up or painting